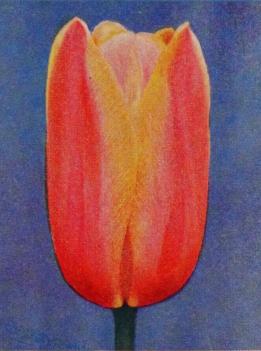

Varieties Illustrated on this Page are Priced Individually as follows, all First Size Bulbs.

|                                | Doz.   | 100     |
|--------------------------------|--------|---------|
| Top left, Glacier              | \$1.60 | \$11.50 |
| Middle left, Chas. Needham     |        | 11.50   |
| Bottom left, Insurpassable     | 1.55   | 11.00   |
| Top center, Marjorie Bowen     | 1.70   | 12.00   |
| Bottom center, Gloria Swanson. | 1.55   | 11.00   |
| Top right, Belle Jaune         | . 1.50 | 10.50   |
| Middle right, Eclipse          | . 1.55 | 11.00   |
| Bottom right, The Bishop       |        | 11.00   |
|                                |        |         |